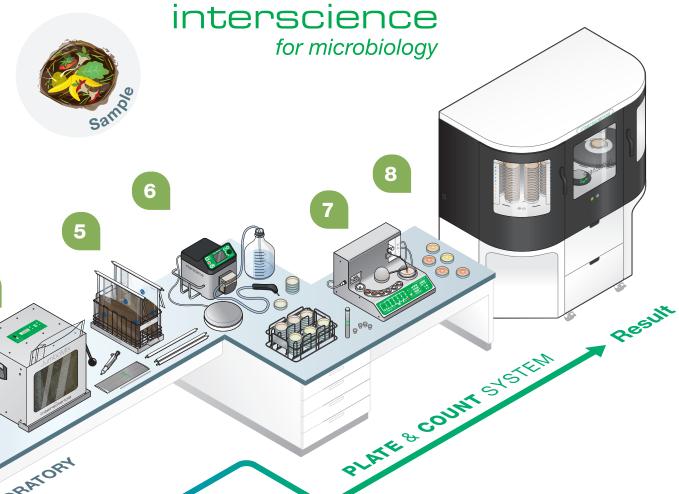

1 RollBag
) Collect

Sterile sampling bags

BagFilter P 3500
) Sample
Blender bags with filter

Dilu**Flow Pro** 

) Dilute Gravimetric dilutors

4 JumboMix W CC

) HomogenizeLab blenders

BagRack 3500

) Organize Lab accessories 6 FlexiPump Scale

) Distribute culture media Dispensing pumps

easy**Spiral** Dilute

) PlateAutomatic plater

ScanStation

) Incubate and count Incubator and colony counter