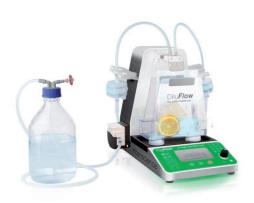

edia.

The preparation of sterile water is a time-consuming step that requires anticipation. Steriwater® is an instant water sterilization solution.

#### Instantaneous

- Reduces sterile water production time
- No need to autoclave the bottle and the water

# Easy to use

- No need to handle heavy loads and bottles
- Reduces waste

#### Ideal with instaBAG®

• Quick use of instaBAG®, bag with pre-dosed dehydrated medium

interscience

# Steriwater<sup>®</sup>, for all your sterile water needs in the laboratory

Steriwater® is a range of products dedicated to the distribution of sterile water with gravimetric dilutors, peristaltic pumps, bags with media and distribution sets. Therefore it is suitable for applications related to sterile water production in laboratories.

# Sample dilution



## Dilu**Flow® Elite**

Gravimetric dilutor

## **Tubing with filter**

Dispensing assembly with 0.2 µm filter

### insta**BAG®**

Blender bags with culture media

# Preparation of sterile water



## FlexiPump®

Dispensing pump

#### **Tubing with filter**

Dispensing assembly with 0.2 µm filter

|                                                                   | Dilu <i>Flow</i> ®<br>Dilu <i>Flow</i> ® Pro<br>Dilu <i>Flow</i> ® Elite<br>(simgle pump) | Dilu <i>Flow®</i><br>Dilu <i>Flow®</i> Pro<br>Dilu <i>Flow®</i> Elite<br>(double pump) | Flexi <i>Pump</i> ® | Flexi <i>Pump®</i> Pro |
|-------------------------------------------------------------------|-------------------------------------------------------------------------------------------|----------------------------------------