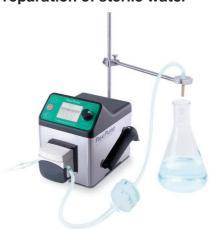

uction time
- No need to autoclave the bottle and the water

# Easy to use

- No need to handle heavy loads and bottles
- Reduces waste

#### Ideal with instaBAG®

• Quick use of instaBAG®, bag with pre-dosed dehydrated medium

interscience

# Steriwater<sup>®</sup>, for all your sterile water needs in the laboratory

Steriwater® is a range of products dedicated to the distribution of sterile water with gravimetric dilutors, peristaltic pumps, bags with media and distribution sets. Therefore it is suitable for applications related to sterile water production in laboratories.

# Sample dilution



## Dilu**Flow® Elite**

Gravimetric dilutor

## **Tubing with filter**

Dispensing assembly with 0.2 µm filter

### insta**BAG®**

Blender bags with culture media

# Preparation of sterile water



## FlexiPump®

Dispensing pump

#### **Tubing with filter**

Dispensing assembly with 0.2 µm filter

|                                                                   | Dilu <i>Flow</i> ®<br>Dilu <i>Flow</i> ® Pro<br>Dilu <i>Flow</i> ® Elite<br>(simgle pump) | Dilu <i>Flow®</i><br>Dilu <i>Flow®</i> Pro<br>Dilu <i>Flow®</i> Elite<br>(double pump) | Flexi <i>Pump</i> ® | Flexi <i>Pump®</i> Pro |
|-------------------------------------------------------------------|-------------------------------------------------------------------------------------------|----------------------------------------------------------------------------------------|---------------------|------------------------|
| Dispensing assembly with 0.2 μm filter (GL45 - Ø 6.4 mm)          | Ref. 513 050